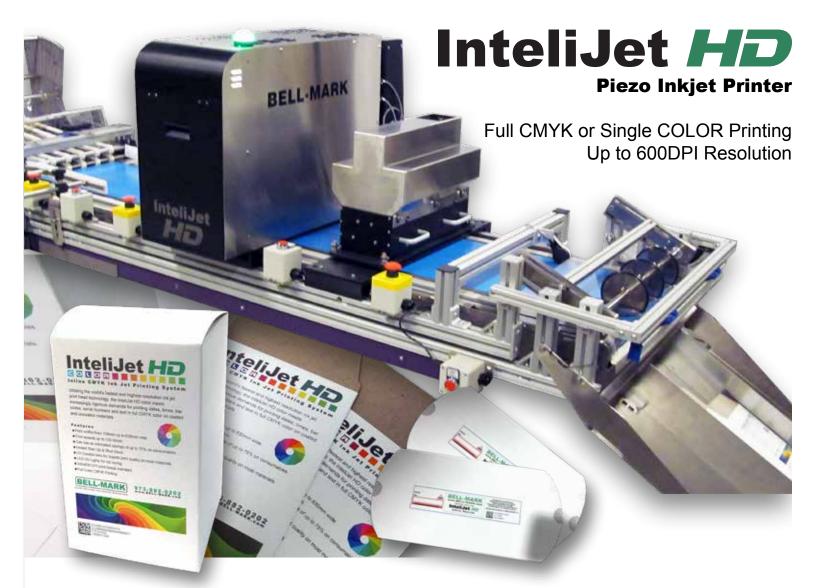

Utilizing the world's fastest and highest resolution inkjet print head technology, the InteliJet HD meets increasingly rigorous demands for printing dates, times, bar codes, serial numbers and text in full CMYK color on coated and uncoated packaging web materials.

- Print widths from 108mm up to 630mm wide.
- Print speeds up to 100 M/min.
- UV cured ink, water-based dye and pigmented inks, or MICR ink.
- Estimated savings of 75% on consumables.
- Instant Start Up & Instant Shut Down.
- UV Curable Inks for superb print quality on any substrate including poly, foil, medical paper, Tyvek, etc. Can even print on the seals with no adverse effects to the print or the seal gasket.
- LED ink curing reduce energy consumption, have extremely small footprint, and has NO hazardous by-products.
- 300x600 DPI print heads print completely legible fonts at 3-point font size including Asian characters.
- Network capable.
- Completely programmable with auto date calculations, barcodes (GS1 data matrix, linear barcodes, etc.).
- Built in Barcode Width Reduction feature for high quality barcodes on porous substrates.
- 208V 3-Phase 30A No Compressed Air Required.