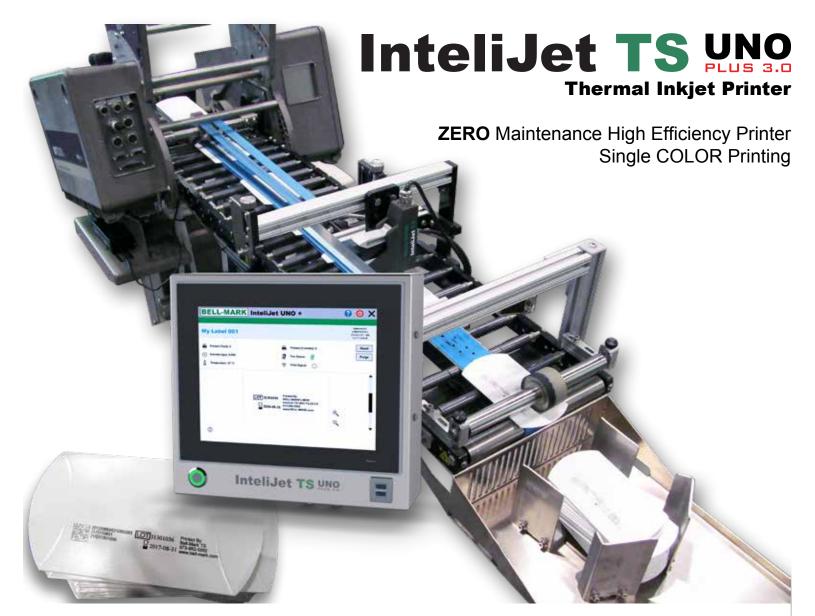

## Offline Feeder

Piezo InkJet ● Thermal InkJet ● Thermal Transfer

The InteliJet TS uno+ all-in-one print head and screen give you a simple, yet incredibly powerful way to print using up to 4, 1/2" print heads with minimal effort. The system allows you to be up and running within minutes.

Using BELL-MARK's proven and highly reliable print solutions based on HP technology, the InteliJet TS uno+ is the ideal product for serialization, barcodes and human readable printing.

- No mess, no maintenance HP and Bell-Mark technology.
- Rugged industrial design for the most demanding installations.
- Variable and fixed data capability.
- SQL Database connectivity.
- Simple ASCII interface to supply dynamic data from scanners and PLC's.
- Offline job creation.