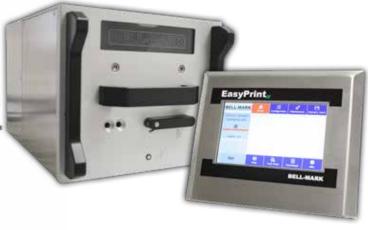

## EasyPrint<sub>///</sub>

## **Thermal Transfer Printer**

**High Performance - Reliable - Cost Effective** 

Our **NEW EasyPrint** series sets new standards for packaging printing. Continuous or Intermittent **mode**, speed, print resolution, installation position... there are no limits. Therefore our new product line **EasyPrint**<sub>m</sub> is nothing other than the logical continuation of a success story.

## Available Standard and Washdown Version

- Dual stepper motors for ribbon drive / take-up.
- Intermittent and continuous mode freely selectable.
- Display of remaining transfer ribbon for quick ribbon changes.
- Optimal transfer ribbon usage.
- All common interfaces for fast data exchange.
- Intuitive graphical user interface with icon buttons.
- WYSIWYG display with preview for verifying the layout.
- 7" touch-screen color display
- Barcode Shaving.
- VersiStyle Office, Label Design Software