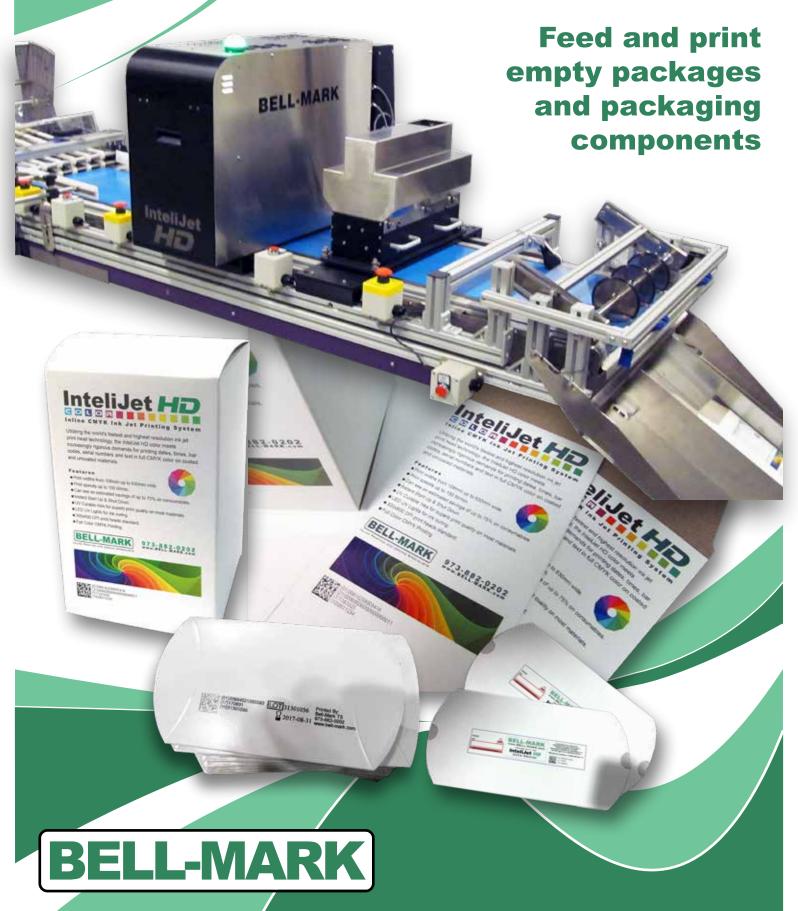

Utilizing the world's fastest and highest resolution inkjet print head technology, the InteliJet HD meets increasingly rigorous demands for printing dates, times, bar codes, serial numbers and text in full CMYK color on coated and uncoated packaging web materials.

- Print widths from 108mm up to 630mm wide.
- Print speeds up to 100 M/min.
- UV cured ink, water-based dye and pigmented inks, or MICR ink.
- Estimated savings of 75% on consumables.
- Instant Start Up & Instant Shut Down.
- UV Curable Inks for superb print quality on any substrate including poly, foil, medical paper, Tyvek, etc. Can even print on the seals with no adverse effects to the print or the seal gasket.
- LED ink curing reduce energy consumption, have extremely small footprint, and has NO hazardous by-products.
- 300x600 DPI print heads print completely legible fonts at 3-point font size including Asian characters.
- Network capable.
- Completely programmable with auto date calculations, barcodes (GS1 data matrix, linear barcodes, etc.).
- Built in Barcode Width Reduction feature for high quality barcodes on porous substrates.
- 208V 3-Phase 30A No Compressed Air Required.